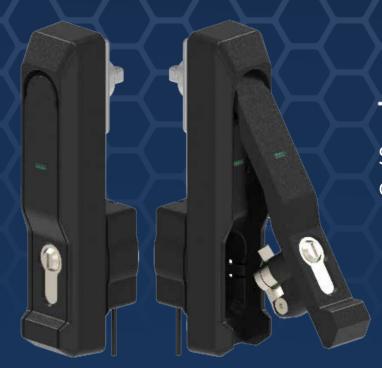

## Safe

TANlock 1 secures your infrastructure with an exchangeable DIN 10/30 half-cylinder, which offers safe (un-)locking features. Remote (un-)locking is also possible. An LED (red/green/blue) at the front of the handle always signals the locking status.

## Compatible

TANlock 1 does not require server cabinets from specific manufacturers. With the option of left or right door opening, rod latch and cam opening, it is compatible with most server cabinets and much more!