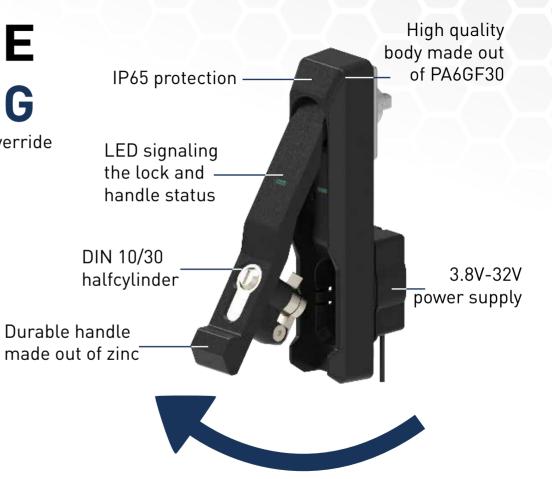

## Safe

TANlock 1 secures your infrastructure with an exchangeable DIN 10/30 half-cylinder, which offers safe (un-)locking features. Remote (un-)locking is also possible. An LED (red/green/blue) at the front of the handle always signals the locking status.

With an IP65 protection, TANlock 1 is equipped for any weather. This means, it is also compatible for outdoor use.

## Easy integration

Through a standard interface and 3.8V-32V power supply, TANlock 1 can be integrated (almost) everywhere and offers the easiest integration possible.

## **SECURE OPENING**

Via the Mechanical Override DIN halfcylinder